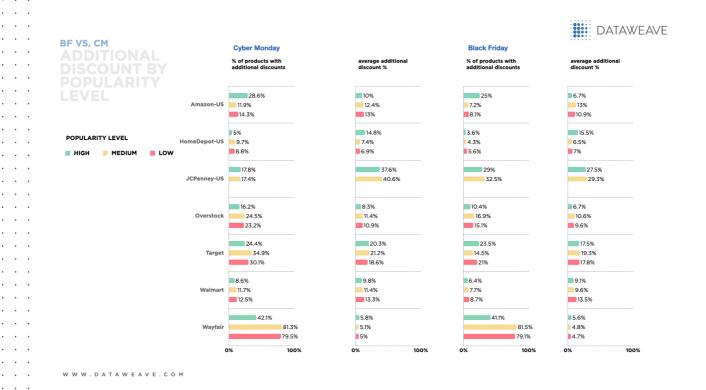

### Additional discounts across product "popularity" levels

© DataWeave 2021

Almost all retailers offered a greater proportion of additional furniture discounts on Cyber Monday than on Black Friday, ranging from 67.6% for Wayfair to 7.8% for Home Depot.

Across all levels of popularity for furniture, Wayfair dominated with discounts on the most diverse array of products to give more furniture shoppers an opportunity to save money.

Meanwhile, Amazon and JC Penney offered the greatest proportion of discounts at the low level of popularity, possibly to declutter their furniture assortment to make room for in-demand products.

Nearly every retailer offered deeper discounts on furniture on Cyber Monday than on Black Friday, with JC Penney being the most generous (39.1% vs. 5.3% for Wayfair).

Home Depot and Wayfair prioritized discounts among less popular furniture, likely to clear them out and make more room in their assortments for items people really want.

Amazon and Walmart gave deeper discounts on highly popular furniture to battle it out over bestsellers.