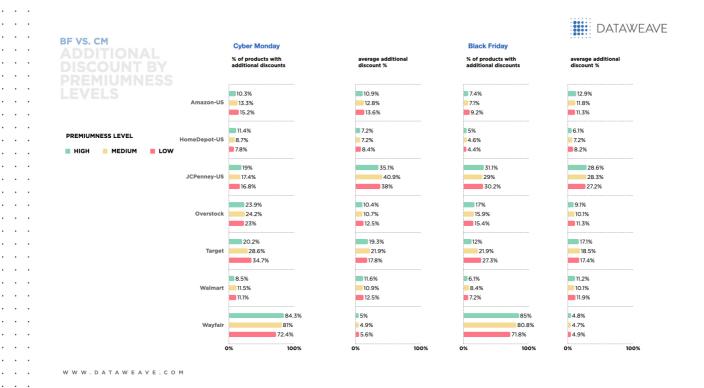

## Additional discounts across product "premiumness" levels

© DataWeave 2021 Page 5 of 8 pages

Nearly all retailers had a higher proportion of furniture with additional discounts on Cyber Monday than on Black Friday. Wayfair had the highest proportion (79.2% for both Cyber Monday and Black Friday vs. 9.3 for Home Depot). Wayfair's use of discounts across all premium levels on both major sales days shows the retailer wants to extend its brand reach, own this category and earn top-of-mind status across diverse furniture shoppers at all price points.

Only JC Penney had a higher percentage of furniture with additional discounts on Black Friday.

Every retailer offered deeper discounts on Cyber Monday than Black Friday, likely to clear out 2020 merchandise.

On Cyber Monday, JC Penney offered the most generous furniture discounts, with an average additional discount of 38.0%, which ranged from 35.1% at the low premium level to 40.9% at the moderately premium level. Aggressive discounts could set JC Penney apart among department stores and attract more low- to mid-market consumers with tempting furniture deals.

Also, most retailers gave the deepest discounts on furniture at the high premium level, which can help to make upscale items accessible and affordable to a greater number of consumers.